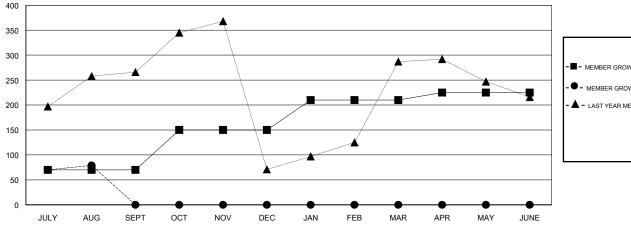

## GOALS AND ACTUAL MEMBERS CUMULATIVE

CLICK HERE FOR CUMULATIVE

MEMBERSHIP DATA

| -■- MEMBER GROWTH NET GOAL        |  |
|-----------------------------------|--|
| - ● - MEMBER GROWTH ACTUAL        |  |
| - ▲ - LAST YEAR MEMBERSHIP ACTUAL |  |
|                                   |  |
|                                   |  |
|                                   |  |