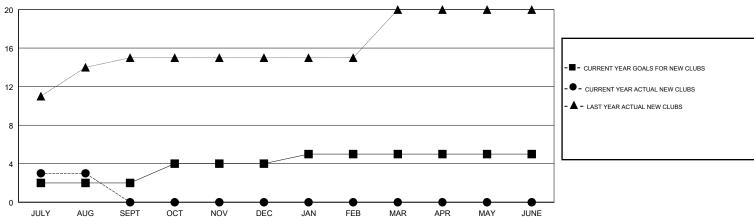

## GOALS AND ACTUAL MEMBERS CUMULATIVE

CLICK HERE FOR CUMULATIVE

MEMBERSHIP DATA

| -■- MEMBER GROWTH NET GOAL        |  |
|-----------------------------------|--|
| - ● - MEMBER GROWTH ACTUAL        |  |
| - ▲ - LAST YEAR MEMBERSHIP ACTUAL |  |
|                                   |  |
|                                   |  |
|                                   |  |